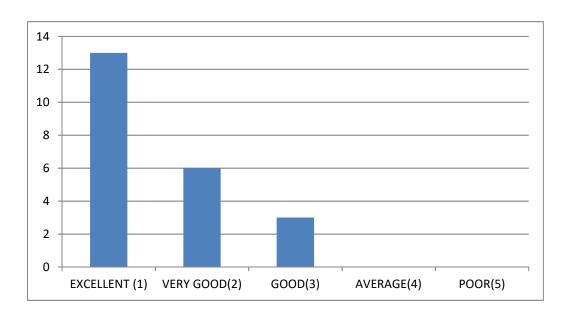

**Attribute 3** 

3. Was the syllabus updated enough? How would you rate this attribute?

**Attribute 4** 

4. Does the syllabus create any interest to pursue post graduation/research in the particular topic?

|    | Attribute4      |    | Attribute5     |    | Attribute6      |    |
|----|-----------------|----|----------------|----|-----------------|----|
|    |                 |    |                |    |                 |    |
|    |                 |    |                |    |                 |    |
|    |                 |    |                |    |                 |    |
|    |                 |    |                |    |                 |    |
|    |                 |    |                |    |                 |    |
|    |                 |    |                |    |                 |    |
|    | <b>EXCELLEN</b> |    | EXCELLEN       |    | <b>EXCELLEN</b> |    |
| 13 | T (1)           | 16 | T (1)          | 7  | T (1)           | 14 |
|    | VERY            |    | VERY           |    | VERY            |    |
| 6  | GOOD(2)         | 11 | GOOD(2)        | 17 | GOOD(2)         | 12 |
| 3  | GOOD(3)         | 5  | GOOD(3)        | 7  | GOOD(3)         | 4  |
|    | AVERAGE         |    | <b>AVERAGE</b> |    | AVERAGE         |    |
| 0  | (4)             | 0  | (4)            | 1  | (4)             | 2  |
| 0  | POOR(5)         | 0  | POOR(5)        | 0  | POOR(5)         | 0  |
|    |                 |    |                |    |                 |    |