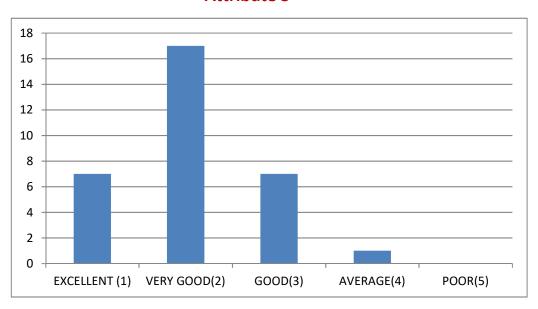

**Attribute 5** 

5. How do you rate other skills (communication skills, teamwork skills etc) imparted at AEC, Chikhli in terms of their relevance to professional life applications.

**Attribute 6** 

6. How do you rate various extracurricular skills acquired by you from the various social /sport activities organized at AEC, Chikhli in terms of their relevance to real life applications?

|    | Attribute4      |    | Attribute5     |    | Attribute6      |    |
|----|-----------------|----|----------------|----|-----------------|----|
|    |                 |    |                |    |                 |    |
|    |                 |    |                |    |                 |    |
|    |                 |    |                |    |                 |    |
|    |                 |    |                |    |                 |    |
|    |                 |    |                |    |                 |    |
|    |                 |    |                |    |                 |    |
|    | <b>EXCELLEN</b> |    | EXCELLEN       |    | <b>EXCELLEN</b> |    |
| 13 | T (1)           | 16 | T (1)          | 7  | T (1)           | 14 |
|    | VERY            |    | VERY           |    | VERY            |    |
| 6  | GOOD(2)         | 11 | GOOD(2)        | 17 | GOOD(2)         | 12 |
| 3  | GOOD(3)         | 5  | GOOD(3)        | 7  | GOOD(3)         | 4  |
|    | AVERAGE         |    | <b>AVERAGE</b> |    | AVERAGE         |    |
| 0  | (4)             | 0  | (4)            | 1  | (4)             | 2  |
| 0  | POOR(5)         | 0  | POOR(5)        | 0  | POOR(5)         | 0  |
|    |                 |    |                |    |                 |    |