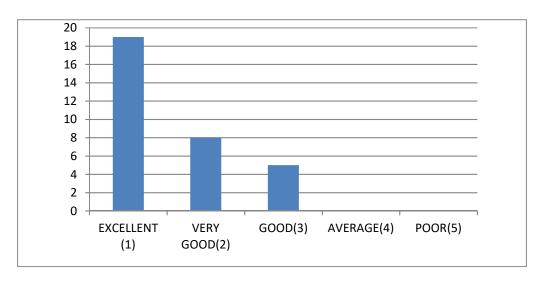

## Anuradha Engineering College, Chikhli Alumni Feedback Analysis 2021 Attribute Analysis

**Attribute 1** 

## 1. How do you rate the syllabus in terms of imparting you with necessary technical skills to face the industry?

**Attribute 2** 

2. How do you rate the education imparted at AEC, Chikhli in terms of its usefulness and relevance in your current job.

| Attribute1                 |    | Attribute2      |    | Attribute3      |
|----------------------------|----|-----------------|----|-----------------|
| How do you rate the        |    |                 |    | _               |
| syllabus of this institute |    |                 |    |                 |
| in terms of imparting      |    |                 |    |                 |
| the necessary technical    |    |                 |    |                 |
| skills to face the         |    |                 |    |                 |
| industry?                  |    |                 |    |                 |
|                            |    |                 |    |                 |
| EXCELLENT (1)              |    | <b>EXCELLEN</b> |    | <b>EXCELLEN</b> |
|                            | 19 | T (1)           | 5  | T (1)           |
| VERY GOOD(2)               |    | VERY            |    | VERY            |
|                            | 8  | GOOD(2)         | 20 | GOOD(2)         |
| GOOD(3)                    | 5  | GOOD(3)         | 6  | GOOD(3)         |
| AVERAGE(4)                 |    | <b>AVERAGE</b>  |    | AVERAGE         |
|                            | 0  | (4)             | 1  | (4)             |
| POOR(5)                    | 0  | POOR(5)         | 0  | POOR(5)         |