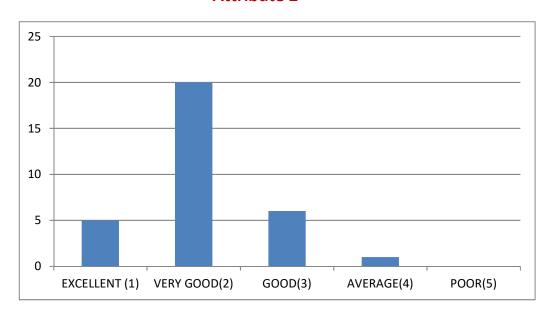

## 1. How do you rate the syllabus in terms of imparting you with necessary technical skills to face the industry?

**Attribute 2** 

2. How do you rate the education imparted at AEC, Chikhli in terms of its usefulness and relevance in your current job.

| Attribute1                 |    | Attribute2      |    | Attribute3      |
|----------------------------|----|-----------------|----|-----------------|
| How do you rate the        |    |                 |    | _               |
| syllabus of this institute |    |                 |    |                 |
| in terms of imparting      |    |                 |    |                 |
| the necessary technical    |    |                 |    |                 |
| skills to face the         |    |                 |    |                 |
| industry?                  |    |                 |    |                 |
|                            |    |                 |    |                 |
| EXCELLENT (1)              |    | <b>EXCELLEN</b> |    | <b>EXCELLEN</b> |
|                            | 19 | T (1)           | 5  | T (1)           |
| VERY GOOD(2)               |    | VERY            |    | VERY            |
|                            | 8  | GOOD(2)         | 20 | GOOD(2)         |
| GOOD(3)                    | 5  | GOOD(3)         | 6  | GOOD(3)         |
| AVERAGE(4)                 |    | <b>AVERAGE</b>  |    | AVERAGE         |
|                            | 0  | (4)             | 1  | (4)             |
| POOR(5)                    | 0  | POOR(5)         | 0  | POOR(5)         |