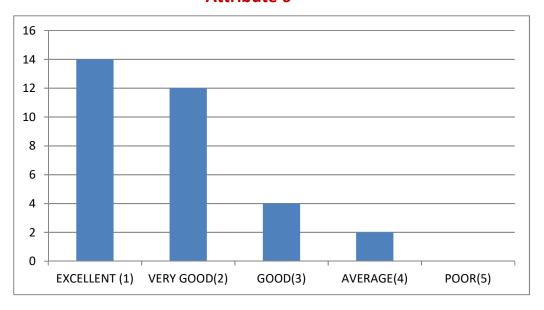

## Anuradha Engineering College, Chikhli Alumni Feedback Analysis 2021 Attribute Analysis

**Attribute 1** 

## 1. How do you rate the syllabus in terms of imparting you with necessary technical skills to face the industry?

**Attribute 2** 

2. How do you rate the education imparted at AEC, Chikhli in terms of its usefulness and relevance in your current job.

|    | Attribute4      |    | Attribute5     |    | Attribute6      |    |
|----|-----------------|----|----------------|----|-----------------|----|
|    |                 |    |                |    |                 |    |
|    |                 |    |                |    |                 |    |
|    |                 |    |                |    |                 |    |
|    |                 |    |                |    |                 |    |
|    |                 |    |                |    |                 |    |
|    |                 |    |                |    |                 |    |
|    | <b>EXCELLEN</b> |    | EXCELLEN       |    | <b>EXCELLEN</b> |    |
| 13 | T (1)           | 16 | T (1)          | 7  | T (1)           | 14 |
|    | VERY            |    | VERY           |    | VERY            |    |
| 6  | GOOD(2)         | 11 | GOOD(2)        | 17 | GOOD(2)         | 12 |
| 3  | GOOD(3)         | 5  | GOOD(3)        | 7  | GOOD(3)         | 4  |
|    | AVERAGE         |    | <b>AVERAGE</b> |    | AVERAGE         |    |
| 0  | (4)             | 0  | (4)            | 1  | (4)             | 2  |
| 0  | POOR(5)         | 0  | POOR(5)        | 0  | POOR(5)         | 0  |
|    |                 |    |                |    |                 |    |