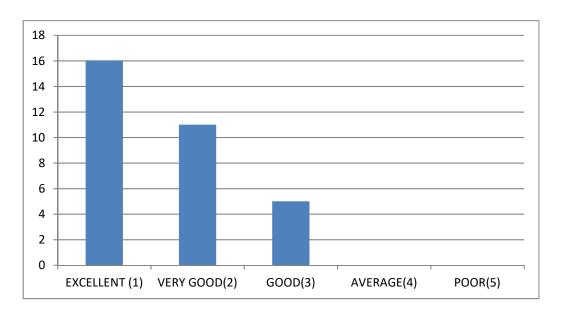

**Attribute 5** 

5. How do you rate other skills (communication skills, teamwork skills etc) imparted at AEC, Chikhli in terms of their relevance to professional life applications.

**Attribute 6** 

6. How do you rate various extracurricular skills acquired by you from the various social /sport activities organized at AEC, Chikhli in terms of their relevance to real life applications?

|    | Attribute4      |    | Attribute5     |    | Attribute6      |    |
|----|-----------------|----|----------------|----|-----------------|----|
|    |                 |    |                |    |                 |    |
|    |                 |    |                |    |                 |    |
|    |                 |    |                |    |                 |    |
|    |                 |    |                |    |                 |    |
|    |                 |    |                |    |                 |    |
|    |                 |    |                |    |                 |    |
|    | <b>EXCELLEN</b> |    | EXCELLEN       |    | <b>EXCELLEN</b> |    |
| 13 | T (1)           | 16 | T (1)          | 7  | T (1)           | 14 |
|    | VERY            |    | VERY           |    | VERY            |    |
| 6  | GOOD(2)         | 11 | GOOD(2)        | 17 | GOOD(2)         | 12 |
| 3  | GOOD(3)         | 5  | GOOD(3)        | 7  | GOOD(3)         | 4  |
|    | AVERAGE         |    | <b>AVERAGE</b> |    | AVERAGE         |    |
| 0  | (4)             | 0  | (4)            | 1  | (4)             | 2  |
| 0  | POOR(5)         | 0  | POOR(5)        | 0  | POOR(5)         | 0  |
|    |                 |    |                |    |                 |    |